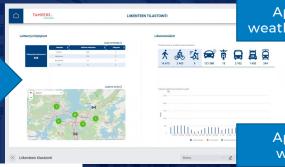

Holistic traffic data from whole city for traffic planning (>600 meas points).

Efficient data driven traffic planning towards carbon neutral traffic.

Apply ML with weather & event data

Apply ML with weather data

Dynamic streetlight control based on weather and traffic. **Safe & energy efficient street lighting.** 

sustainable and easy mobility