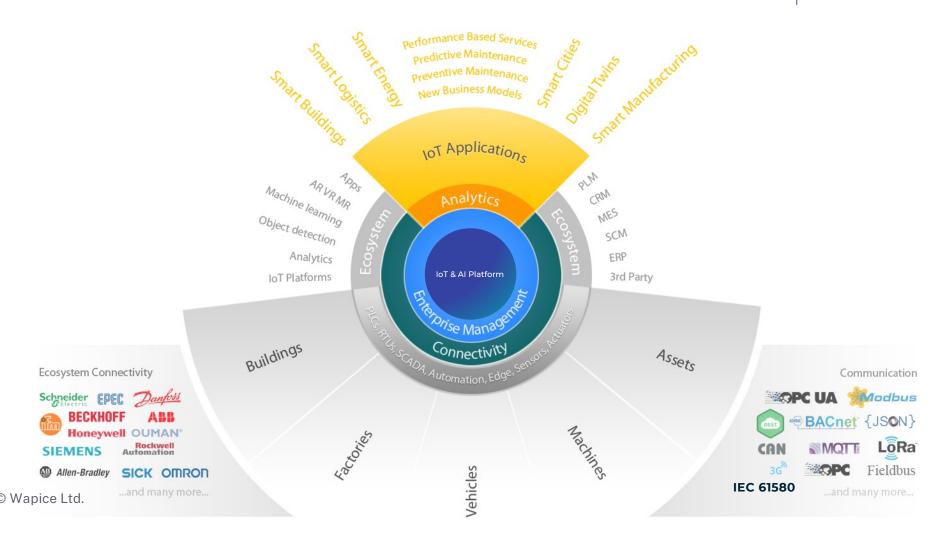

# **Smart Environment**

Air Pollution Water Monitoring Flood Control Fire Detection Leakage Detection

### **Smart Energy**

Energy Optimization
Energy Trading
Smart Grid
Consumption Forecasting
Condition Monitoring

### **Smart Cities**

Smart Buildings Traffic Congestion Smart Parking Urban Noise Waste Management

# Smart Manufacturing

OEE & Teep Monitoring Employee Safety Scm Optimization Digital Twin Digital Services

## Smart Logistics Fleet Tracking

Shipping Conditions Location Tracking Geofencing Storage Optimization