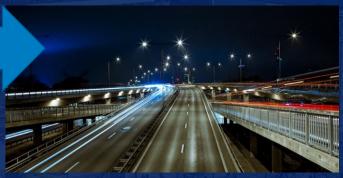

Dynamic streetlight control based on weather and traffic. **Safe & energy efficient street lighting.** 

sustainable and easy mobility