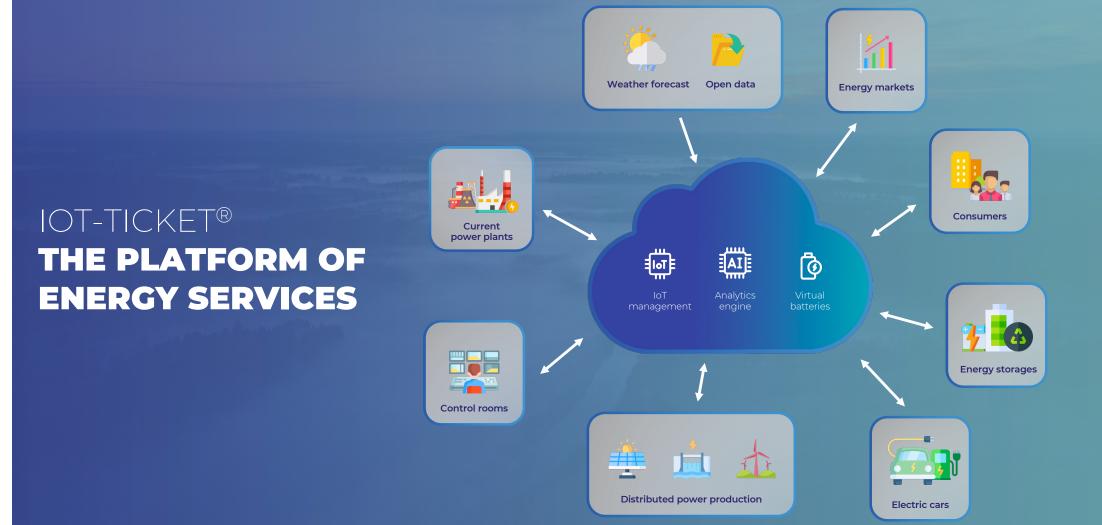

# INFORMATION FOR CITIZENS, ENERGY ECOSYSTEMS AND SERVICE PROVIDERS

### INTEGRATE AND BOOST

## **AN EXISTING ECOSYSTEM**