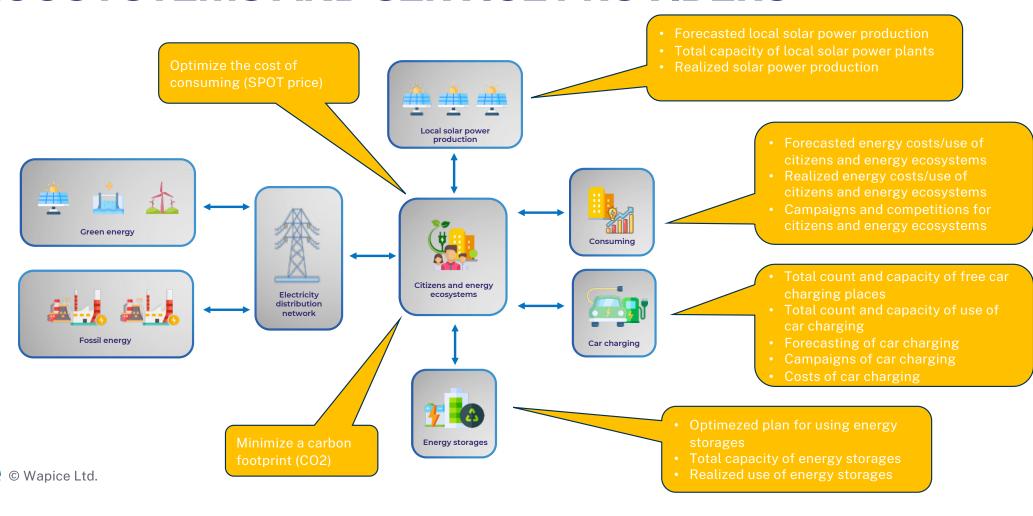

# INFORMATION FOR CITIZENS, ENERGY ECOSYSTEMS AND SERVICE PROVIDERS

### INTEGRATE AND BOOST

## **AN EXISTING ECOSYSTEM**